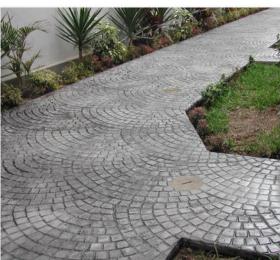

#### SECOND ONLY TO NATURE

Increte Stamped Concrete is extremely popular, because it replicates the beauty of nature at a fraction of the cost of natural materials. With over 100 patterns and 900 color combinations, the possibilities are unlimited whether you are blending with surrounding landscape elements or creating a unique, one-of-a-kind appearance. By applying special coloring effects to the surface, patterns come to life with realistic color and texture variations. Creative and complex designs bring interest to otherwise bland concrete. Sealing stamped concrete not only intensifies the color but increases protection against weather and wear. Increte stamped concrete is a sturdy, durable, easy-tomaintain surface with superior longevity when compared to conventional concrete or pavers. Beautify any driveway, walkway, patio, deck, shopping center or courtyard with the Increte stamped concrete system.

Increte Stamped Concrete transforms gray, standard concrete into a work of art. Natural-looking color variations and patterns enhance and beautify residential, commercial, civic, and municipal decorative projects around the world. The unique system duplicates nature's texture with incredible realism and excellent durability.

Ideal for: Driveways | Sidewalks | Entryways | Patios | Pool Decks | And more!

#### **PATTERN VARIETIES**

Unique custom looks that turn any property into a showplace. With over 100 stamping patterns available, visit our website for a complete listing.

www.euclidchemical.com