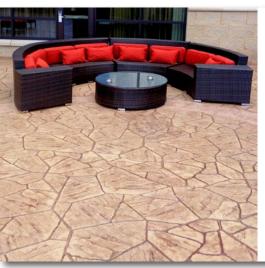

#### SECOND ONLY TO NATURE

Increte Stamped Concrete is extremely popular, because it replicates the beauty of nature at a fraction of the cost of natural materials. With over 100 patterns and 900 color combinations, the possibilities are unlimited whether you are blending with surrounding landscape elements or creating a unique, one-of-a-kind appearance. By applying special coloring effects to the surface, patterns come to life with realistic color and texture variations. Creative and complex designs bring interest to otherwise bland concrete. Sealing stamped concrete not only intensifies the color but increases protection against weather and wear. Increte stamped concrete is a sturdy, durable, easy-tomaintain surface with superior longevity when compared to conventional concrete or pavers. Beautify any driveway, walkway, patio, deck, shopping center or courtyard with the Increte stamped concrete system.

Increte Stamped Concrete transforms gray, standard concrete into a work of art. Natural-looking color variations and patterns enhance and beautify residential, commercial, civic, and municipal decorative projects around the world. The unique system duplicates nature's texture with incredible realism and excellent durability.

Ideal for: Driveways | Sidewalks | Entryways | Patios | Pool Decks | And more!