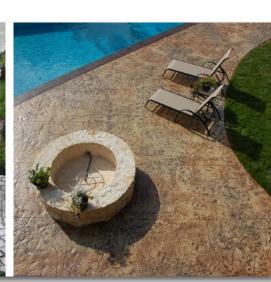

#### SECOND ONLY TO NATURE

Increte Stamped Concrete is extremely popular, because it replicates the beauty of nature at a fraction of the cost of natural materials. With over 100 patterns and 900 color combinations, the possibilities are unlimited whether you are blending with surrounding landscape elements or creating a unique, one-of-a-kind appearance. By applying special coloring effects to the surface, patterns come to life with realistic color and texture variations. Creative and complex designs bring interest to otherwise bland concrete. Sealing stamped concrete not only intensifies the color but increases protection against weather and wear. Increte stamped concrete is a sturdy, durable, easy-tomaintain surface with superior longevity when compared to conventional concrete or pavers. Beautify any driveway, walkway, patio, deck, shopping center or courtyard with the Increte stamped concrete system.

Increte Stamped Concrete transforms gray, standard concrete into a work of art. Natural-looking color variations and patterns enhance and beautify residential, commercial, civic, and municipal decorative projects around the world. The unique system duplicates nature's texture with incredible realism and excellent durability.

Ideal for: Driveways | Sidewalks | Entryways | Patios | Pool Decks | And more!