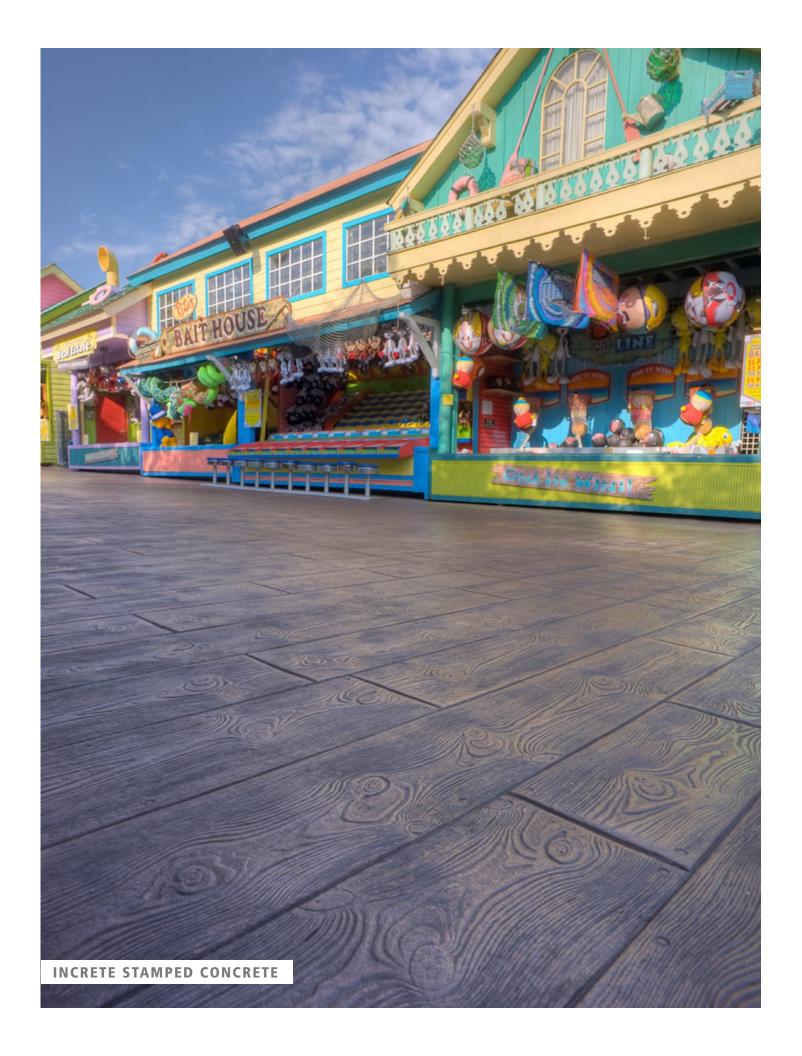

## **INCRETE STAMPED CONCRETE**

#### SECOND ONLY TO NATURE

Increte Stamped Concrete is extremely popular, because it replicates the beauty of nature at a fraction of the cost of natural materials. With over 100 patterns and 900 color combinations, the possibilities are unlimited whether you are blending with surrounding landscape elements or creating a unique, one-of-a-kind appearance. By applying special coloring effects to the surface, patterns come to life with realistic color and texture variations. Creative and complex designs bring interest to otherwise bland concrete. Sealing stamped concrete not only intensifies the color but increases protection against weather and wear. Increte stamped concrete is a sturdy, durable, easy-tomaintain surface with superior longevity when compared to conventional concrete or pavers. Beautify any driveway, walkway, patio, deck, shopping center or courtyard with the Increte stamped concrete system.

Increte Stamped Concrete transforms gray, standard concrete into a work of art. Natural-looking color variations and patterns enhance and beautify residential, commercial, civic, and municipal decorative projects around the world. The unique system duplicates nature's texture with incredible realism and excellent durability.