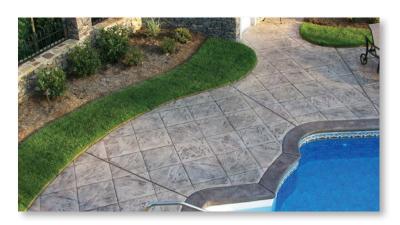

#### SECOND ONLY TO NATURE

Increte Stamped Concrete is extremely popular, because it replicates the beauty of nature at a fraction of the cost of natural materials. With over 100 patterns and 900 color combinations, the possibilities are unlimited whether you are blending with surrounding landscape elements or creating a unique, one-of-a-kind appearance. By applying special coloring effects to the surface, patterns come to life with realistic color and texture variations. Creative and complex designs bring interest to otherwise bland concrete. Sealing stamped concrete not only intensifies the color but increases protection against weather and wear. Increte stamped concrete is a sturdy, durable, easy-tomaintain surface with superior longevity when compared to conventional concrete or pavers. Beautify any driveway, walkway, patio, deck, shopping center or courtyard with the Increte stamped concrete system.

Increte Stamped Concrete transforms gray, standard concrete into a work of art. Natural-looking color variations and patterns enhance and beautify residential, commercial, civic, and municipal decorative projects around the world. The unique system duplicates nature's texture with incredible realism and excellent durability.

Ideal for: Driveways | Sidewalks | Entryways | Patios | Pool Decks | And more!