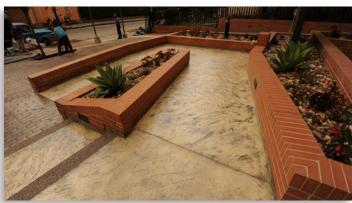

#### SECOND ONLY TO NATURE

Increte Stamped Concrete is extremely popular, because it replicates the beauty of nature at a fraction of the cost of natural materials. With over 100 patterns and 900 color combinations, the possibilities are unlimited whether you are blending with surrounding landscape elements or creating a unique, one-of-a-kind appearance. By applying special coloring effects to the surface, patterns come to life with realistic color and texture variations. Creative and complex designs bring interest to otherwise bland concrete. Sealing stamped concrete not only intensifies the color but increases protection against weather and wear. Increte stamped concrete is a sturdy, durable, easy-tomaintain surface with superior longevity when compared to conventional concrete or pavers. Beautify any driveway, walkway, patio, deck, shopping center or courtyard with the Increte stamped concrete system.

Increte Stamped Concrete transforms gray, standard concrete into a work of art. Natural-looking color variations and patterns enhance and beautify residential, commercial, civic, and municipal decorative projects around the world. The unique system duplicates nature's texture with incredible realism and excellent durability.

Ideal for: Driveways | Sidewalks | Entryways | Patios | Pool Decks | And more!